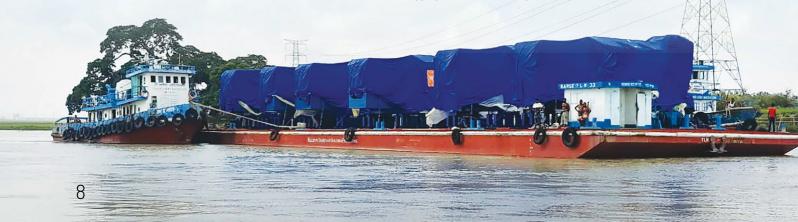

#### **Heavy Lift Specialist**

Working with the intricate infrastructure of Bangladesh for over 40 years, MKK Logistics has the experience and self owned equipments to devise the best solution for transporting a large variety of heavy lift cargo. Our specialized equipments are purpose made for transportation of Over Dimension and Over Sized Project cargoes through roads, highways, waterways, or congested work zones using specialized trailers and other transport systems.

#### **ODC, OWC, and Project Logistics Solutions**

We specialize in providing a one stop solution for project logistics management and entire transportation of Heavy Lift, ODC, OWC and all project cargoes in all over Bangladesh.

- Feasibility study, Route survey and planning for the most efficient transportation method.
- Arranging clearance from related authorities.
- Multi-Modal transportation by Road / Rail / Barge etc. Specialized transportation of heavy consignments by hydraulic modular Axle, Low bed/high bed Trailers.
- · Construction of temporary jetty at the river banks.
- Unloading of cargo from barge and onward transportation at the designated location of the site.