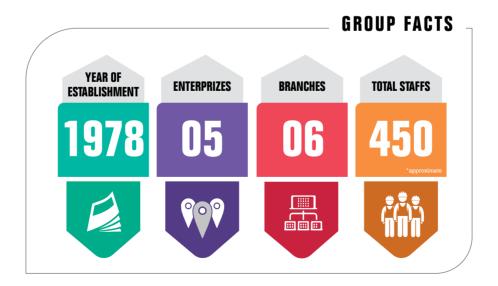

### **About us**

From a humble beginning in 1978, Shams Group of Companies has become a pioneer and leader in the fields of Shipping and Logistics business in Bangladesh over the past 40 years. What started with one small office room with just one office staff, today Shams Group of Companies spans its wing across the whole country, having 5 companies, 6 branch offices and with almost 400 employees.