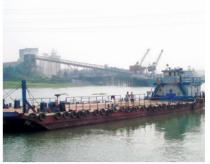

#### FLEET

TUG 10

DECK LOADER BARGE 29

CARGO VESSEL 14

ANCHOR BOAT 02

Besides Heavy Lift and project cargoes, TLN also have specialized conventional hatch loaders to transport commodities and aggregates to all over Bangladesh.

# **EQUIPMENTS**

2000 MT CARGO VESSEL (MKK-1)

DACK BARGE (TLN-6)

MV TLN - 22

BARGE (TLN-35)

TUG (M.T.LIGHT-1)

TUG (M.T.LIGHT-9)

BARGE (TLN-32)