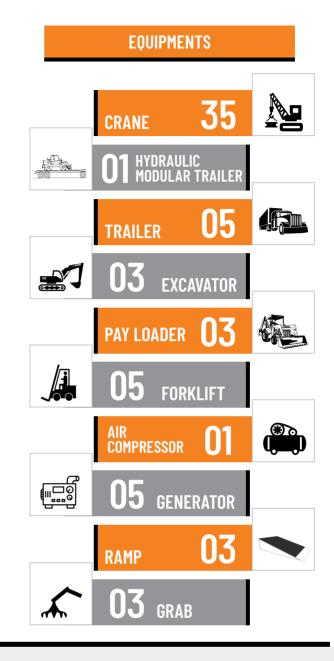

# **EQUIPMENTS**

300 MT CRANE

HMT

80 MT CRANE

50 MT CRANE

150 MT CRANE

PAY LOADER

250 MT CRANE

170 MT CRANE