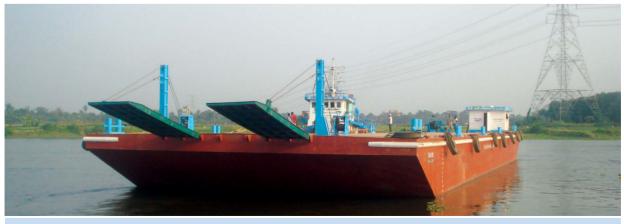

#### **Largest Inland Marine Fleet in Bangladesh**

Three Light Navigation is the owner and operator of the largest inland navigation fleet in Bangladesh. With over 55 vessels in our fleet, we provide a strategic mix of wide ranged Deck Loader Barges, Tugs and conventional Hatch Loader Vessels; along with exceptional local expertise to deliver a comprehensive, single-source inland marine transportation solution.

Our purpose-built Deck Loader vessels are specially suited for carrying of Heavy Lift, ODC and OWC cargo in all over Bangladesh.

#### FLEET

TUG 10

DECK LOADER BARGE 29

CARGO VESSEL 14

ANCHOR BOAT 02