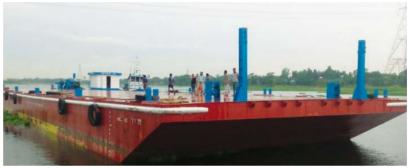

#### **Largest Inland Marine Fleet in Bangladesh**

Three Light Navigation is the owner and operator of the largest inland navigation fleet in Bangladesh. With over 55 vessels in our fleet, we provide a strategic mix of wide ranged Deck Loader Barges, Tugs and conventional Hatch Loader Vessels; along with exceptional local expertise to deliver a comprehensive, single-source inland marine transportation solution.

Our purpose-built Deck Loader vessels are specially suited for carrying of Heavy Lift, ODC and OWC cargo in all over Bangladesh.

# **EQUIPMENTS**

2000 MT CARGO VESSEL (MKK-1)

DACK BARGE (TLN-6)

MV TLN - 22

BARGE (TLN-35)

TUG (M.T.LIGHT-1)

TUG (M.T.LIGHT-9)

BARGE (TLN-32)