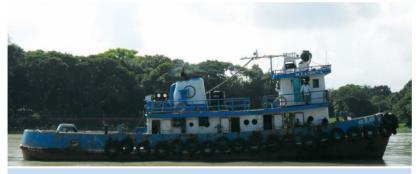

#### **Largest Inland Marine Fleet in Bangladesh**

Three Light Navigation is the owner and operator of the largest inland navigation fleet in Bangladesh. With over 55 vessels in our fleet, we provide a strategic mix of wide ranged Deck Loader Barges, Tugs and conventional Hatch Loader Vessels; along with exceptional local expertise to deliver a comprehensive, single-source inland marine transportation solution.

#### FLEET

TUG 10

DECK LOADER BARGE 29

CARGO VESSEL 14

ANCHOR BOAT 02

#### **Superior Fleet**

Three Light Navigation provides some of the country's newest, safest and wide ranged vessels to ensure our customers' cargos are delivered safely, reliably and cost-efficiently.