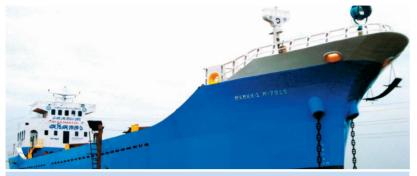

#### **Largest Inland Marine Fleet in Bangladesh**

Three Light Navigation is the owner and operator of the largest inland navigation fleet in Bangladesh. With over 55 vessels in our fleet, we provide a strategic mix of wide ranged Deck Loader Barges, Tugs and conventional Hatch Loader Vessels; along with exceptional local expertise to deliver a comprehensive, single-source inland marine transportation solution.

# **EQUIPMENTS**

2000 MT CARGO VESSEL (MKK-1)

DACK BARGE (TLN-6)

MV TLN - 22

BARGE (TLN-35)

TUG (M.T.LIGHT-1)

TUG (M.T.LIGHT-9)

BARGE (TLN-32)