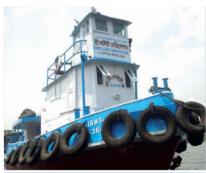

#### **Superior Fleet**

Three Light Navigation provides some of the country's newest, safest and wide ranged vessels to ensure our customers' cargos are delivered safely, reliably and cost-efficiently.

Our Tugboat MT LIGHT-1 with 1800 BHP and Deck Loader "TLN-41" with a capacity of 2800 MT, are one of the biggest of its kind that the country has to offer.

All vessels in our fleet are local authority's regulation and compliance certified and are equipped with the latest communications and safety equipment such as GPS, VHF, Echo sounder and piloted by certified, most experienced marine transportation professionals who knows the intricate rivers of Bangladesh like the palm of their hand.