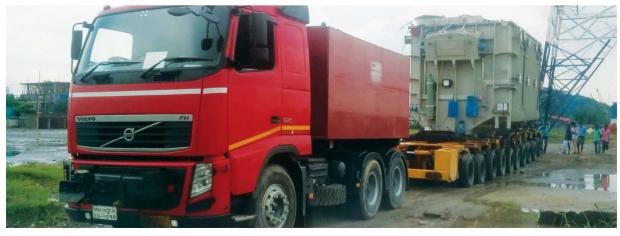

#### **Multi modal Logistics Service Provider**

With over 110 equipment of our own, MKK LOGISTICS is one of the biggest Asset Based Multi Modal Logistics Company in Bangladesh. Because we operate our own, we know the minute details of what it takes to get the job done.

#### **Equipment Leasing**

With 110 equipment such as Cranes, Dump Trucks, Excavators, Pay Loaders, Deck Loader, Hatch Loader and Tugs, we take pride in being the single largest wide ranged multi modal Equipment Leasing Company in Bangladesh. With our skilled and experienced crewman and operator at service round the clock, our modern stock has the means to meet your needs for any type of project in Bangladesh.

### **OUR PROJECT**

# **OUR PROJECT**