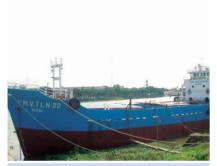

#### **Largest Inland Marine Fleet in Bangladesh**

Three Light Navigation is the owner and operator of the largest inland navigation fleet in Bangladesh. With over 55 vessels in our fleet, we provide a strategic mix of wide ranged Deck Loader Barges, Tugs and conventional Hatch Loader Vessels; along with exceptional local expertise to deliver a comprehensive, single-source inland marine transportation solution.

# **EQUIPMENTS**

2000 MT CARGO VESSEL (MKK-1)

DACK BARGE (TLN-6)

MV TLN - 22

BARGE (TLN-35)

TUG (M.T.LIGHT-1)

TUG (M.T.LIGHT-9)

BARGE (TLN-32)