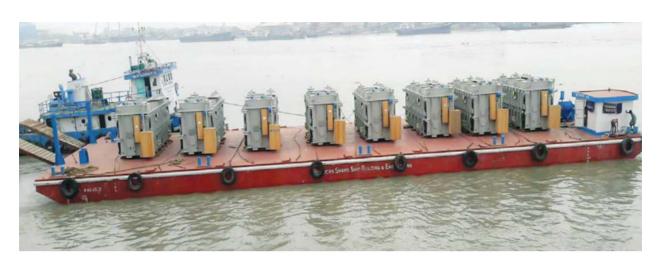

#### **Largest Inland Marine Fleet in Bangladesh**

Three Light Navigation is the owner and operator of the largest inland navigation fleet in Bangladesh. With over 55 vessels in our fleet, we provide a strategic mix of wide ranged Deck Loader Barges, Tugs and conventional Hatch Loader Vessels; along with exceptional local expertise to deliver a comprehensive, single-source inland marine transportation solution.

Our purpose-built Deck Loader vessels are specially suited for carrying of Heavy Lift, ODC and OWC cargo in all over Bangladesh.

### **OUR PROJECT**

# **OUR PROJECT**